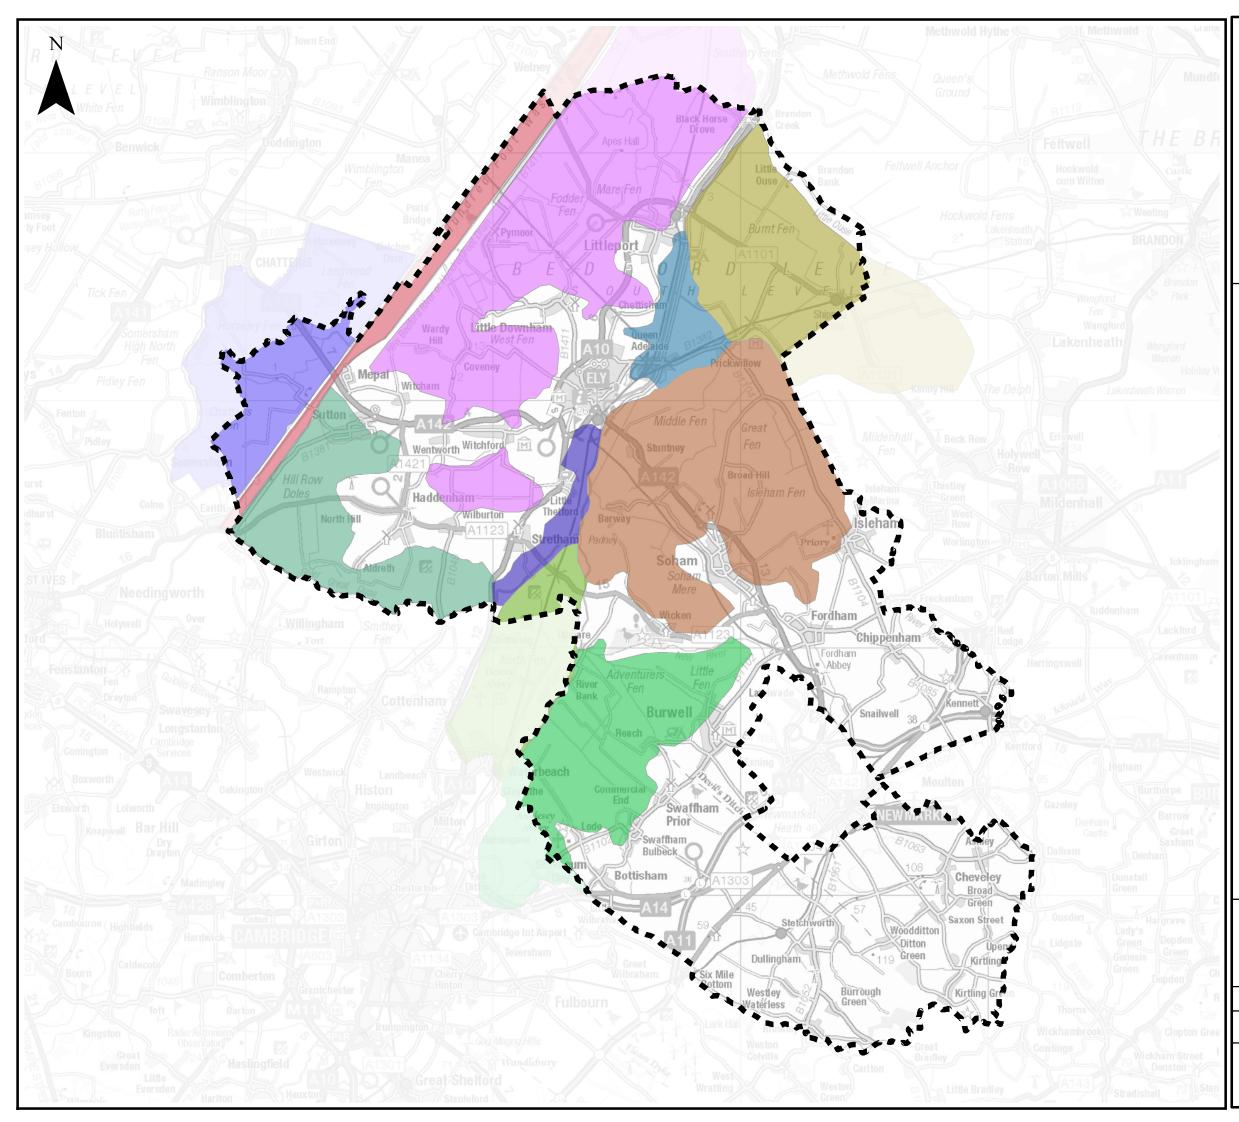

## **Legend**

Council boundaryInternal Drainage BoardsBurnt FenCawdle FenLittleport and DownhamMiddle Fen and MerePadnal and WaterdenSwaffhamHaddenham LevelHundred Foot WashesSutton & Mepal

| 0 1.2 | 5 2.5    | 5     | 7.5      | 10 |
|-------|----------|-------|----------|----|
| REF   | Date     |       | Comments | km |
| A     | Aug 2016 | Draft | Comments |    |
| В     | Feb 2016 | Final |          |    |
| С     |          |       |          |    |

Reproduced from Ordnance Survey mapping with the permission of Ordnance Survey on behalf of the Controller of Her Majesty's Stationary Office. © Crown copyright and database rights 2017.

#### EAST CAMBRIDGESHIRE DISTRICT COUNCIL APPENDIX A.3 EAST CAMBRIDGESHIRE

APPENDIX A.3 EAST CAMBRIDGESHIRE INTERNAL DRAINAGE BOARDS

This document is the property of Jeremy Benn Associates Ltd. It shall not be reproduced in whole or in part, nor disclosed to a third party, without the permission of Jeremy Benn Associates Ltd.