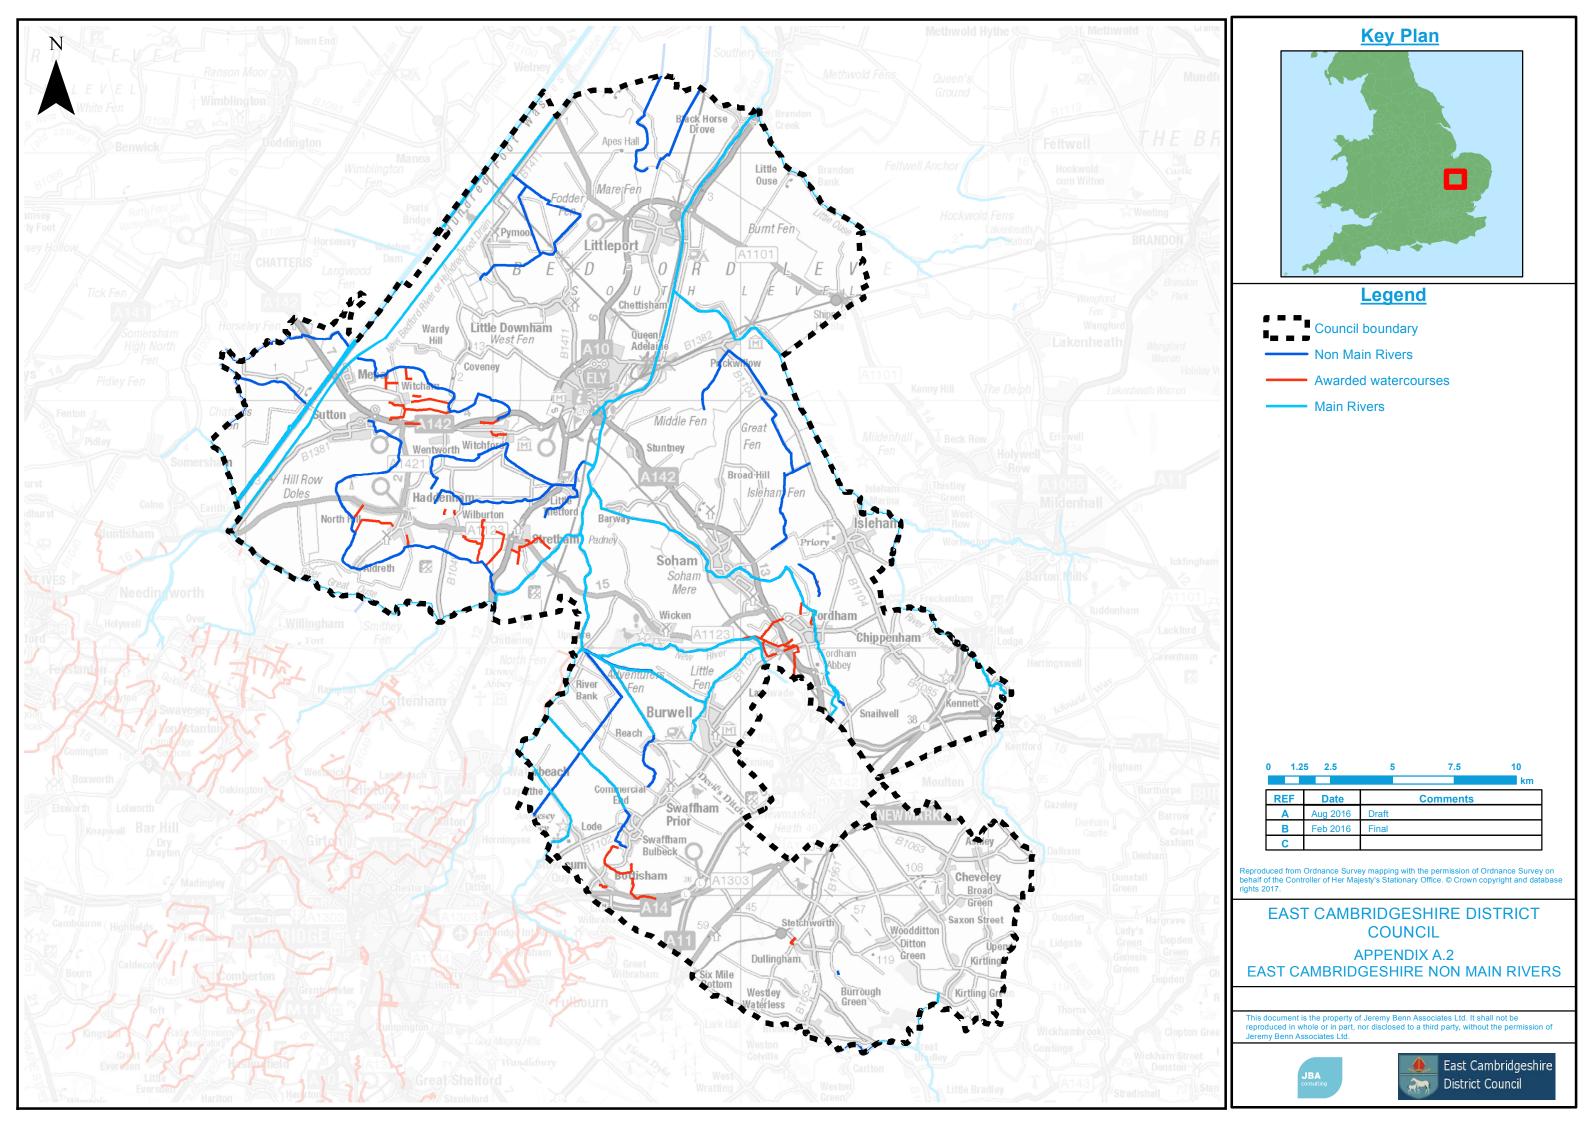

# EAST CAMBRIDGESHIRE DISTRICT COUNCIL

APPENDIX A.1 EAST CAMBRIDGESHIRE MAIN RIVERS

This document is the property of Jeremy Benn Associates Ltd. It shall not be reproduced in whole or in part, nor disclosed to a third party, without the permission of Jeremy Benn Associates Ltd.