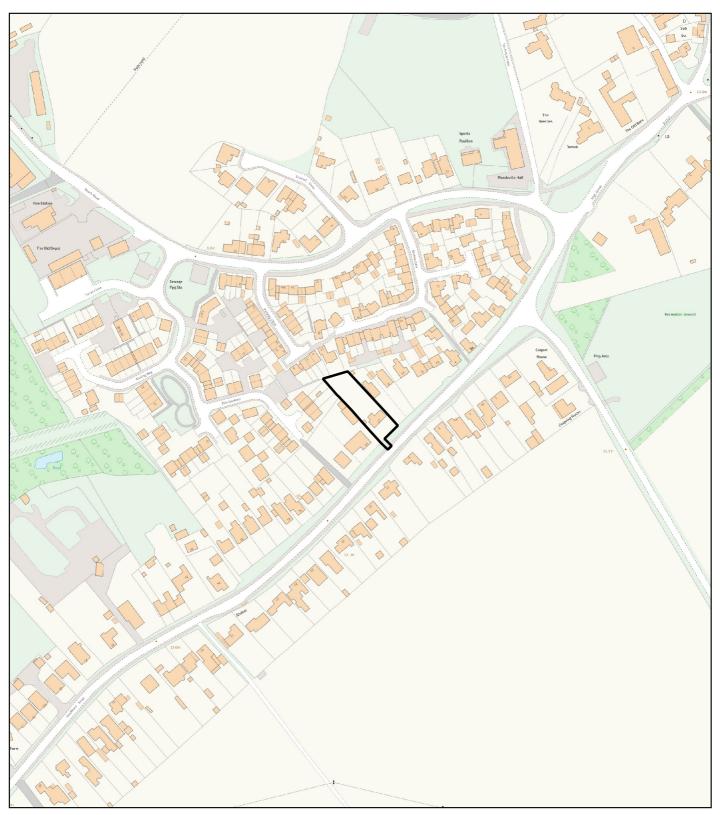

## 24/01242/FUL

12 Swaffham Road

Burwell

Cambridgeshire

CB25 0AN

Erection of a 3 bedroom detached bungalow and associated works

To view all of the public access documents relating to this application please use the following web address or scan the QR code:

https://pa.eastcambs.gov.uk/online-applications/applicationDetails.do?keyVal=SNM7CLGGGXL00&activeTab=summary

24/01242/FUL

12 Swaffham Road Burwell

East Cambridgeshire **District Council** 

Date: 25/02/2025 Scale: 1:3,000