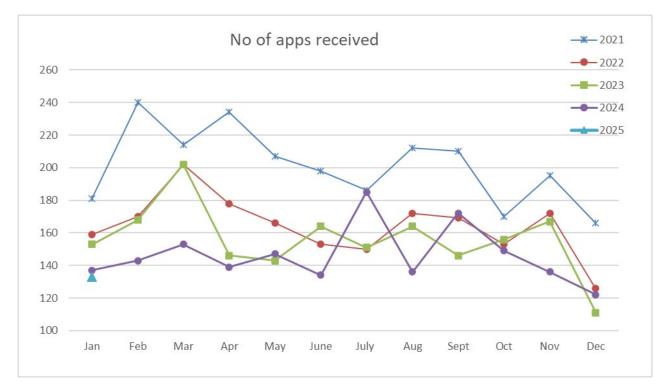

(No Team includes – Trees Officer and Conservation Officer)

The Planning department received a total of 133 applications during January which is 3% decrease of number received during January 2024 (137) and 9% increase to the number received during December 2024 (122).